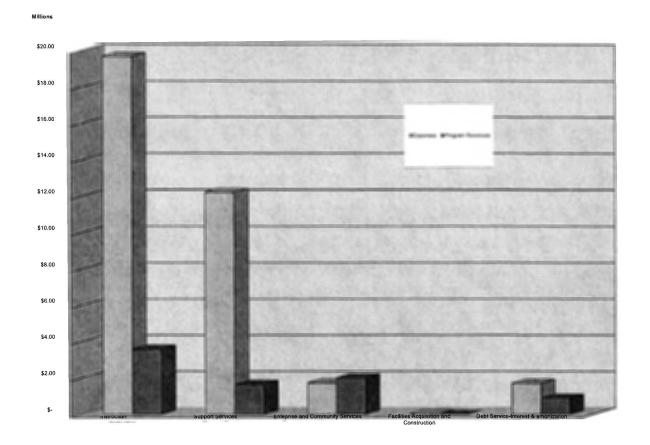

#### **REVENUES AND EXPENSES**

Key components of governmental revenues and expenses for the year ending June 30, 2018 are as follows:

- Revenue from the State School Fund comprises the largest portion of the District's revenue. Unrestricted
  revenue from the State School Fund was \$22.3MM in 2017-18 compared to \$21.3MM in fiscal year 201617.
- Operating grants increased by \$537K as a result of some increased grant allocations and new grant opportunities.
- Expenses for government activities increased by \$91K or .002% over the prior year, due in mostly to the change in net pension liability.

| ***************************************                             |              | *************************************** |             |               |              |              |  |  |
|---------------------------------------------------------------------|--------------|-----------------------------------------|-------------|---------------|--------------|--------------|--|--|
|                                                                     | Government   | al Activities                           | Business-Ty | pe Activities | Total        |              |  |  |
|                                                                     | 2018         | 2017                                    | 2018        | 2017          | 2018         | 2017         |  |  |
| Revenues:                                                           |              |                                         |             |               |              |              |  |  |
| Program Revenues:                                                   | A 4004.070   | n 4040 444                              | e 7.00      | <b>*</b> C040 | 6 4040470    | A 250 400    |  |  |
| Charges for services                                                | \$ 1,334,670 | \$ 1,346,414                            | \$ 7,502    | \$ 6,019      | \$ 1,342,172 | \$ 1,352,433 |  |  |
| Operating grants and contributions Capital grants and contributions | 6,865,781    | 6,328,824                               | 17,488      | 17,612        | 6,883,269    | 6,346,436    |  |  |
| General Revenues                                                    |              |                                         |             |               |              |              |  |  |
| Property Taxes                                                      | 5,366,608    | 5,048,243                               | ~           | -             | 5,366,608    | 5,048,243    |  |  |
| State School Fund - General Support                                 | 22,261,345   | 21,259,343                              | •           | -             | 22,261,345   | 21,259,343   |  |  |
| State School Fund - Restricted                                      | 16,309       | 15,429                                  | -           | -             | 16,309       | 15,429       |  |  |
| Other state and local sources                                       | 235,584      | 340,720                                 | -           | *             | 235,584      | 340,720      |  |  |
| Earnings on Investments                                             | 331,839      | 175,254                                 | -           | -             | 331,839      | 175,254      |  |  |
| Other                                                               | 564,126      | 401,335                                 | -           | _             | 564,126      | 401,335      |  |  |
| Total Revenues                                                      | 36,976,262   | 34,915,562                              | 24,990      | 23,631        | 37,001,252   | 34,939,193   |  |  |
| Expenses:                                                           |              |                                         |             |               |              |              |  |  |
| Instruction (Regular, Special, Adult, Summer)                       | 19,712,291   | 18,860,761                              | •           | -             | 19,712,291   | 18,860,761   |  |  |
| Support services                                                    | 12,236,073   | 13,105,892                              | ~           | *             | 12,236,073   | 13,105,892   |  |  |
| Enterprise and community services                                   | 1,749,706    | 1,709,868                               | -           | -             | 1,749,706    | 1,709,868    |  |  |
| Facilities acquisition and construction                             | 28,335       | -                                       | -           | ~             | 28,335       | -            |  |  |
| Interest on long-term debt                                          | 1,713,964    | 1,673,121                               | -           | -             | 1,713,964    | 1,673,121    |  |  |
| Teen parent                                                         | -            | •                                       | 42,577      | 30,820        | 42,577       | 30,820       |  |  |
| Bistro                                                              |              | -                                       |             | -             | -            |              |  |  |
| Total Expenses                                                      | 35,440,369   | 35,349,642                              | 42,577      | 30,820        | 35,482,946   | 35,380,462   |  |  |
| <br> Gain (loss on sale of capital assets)                          | 1,705        | 14,001                                  | -           | -             | 1,705        | 14,001       |  |  |
| Transfers                                                           | (25,000)     | (15,000)                                | 25,000      | 15,000        | -            |              |  |  |
| Change in net position                                              | 1,512,598    | (435,079)                               | 7,413       | 7,811         | 1,520,011    | (427,268)    |  |  |
| Net Position - July 1, before restatement                           | 2,450,798    | 1,622,516                               | 16,390      | 8,579         | 2,467,188    | 1,631,095    |  |  |
| Restatements for see Notes for details                              | (230,076)    | 1,263,361                               | -           | •             | (230,076)    | 1,263,361    |  |  |
| Net Position - July 1, after restatement                            | 2,220,722    | 2,885,877                               | 16,390      | 8,579         | 2,237,112    | 2,894,456    |  |  |
| Net Position - June 30                                              | \$ 3,733,320 | \$ 2,450,798                            | \$ 23,803   | \$ 16,390     | \$ 3,757,123 | \$ 2,467,188 |  |  |

Expenses and Program Revenues - Governmental Activities